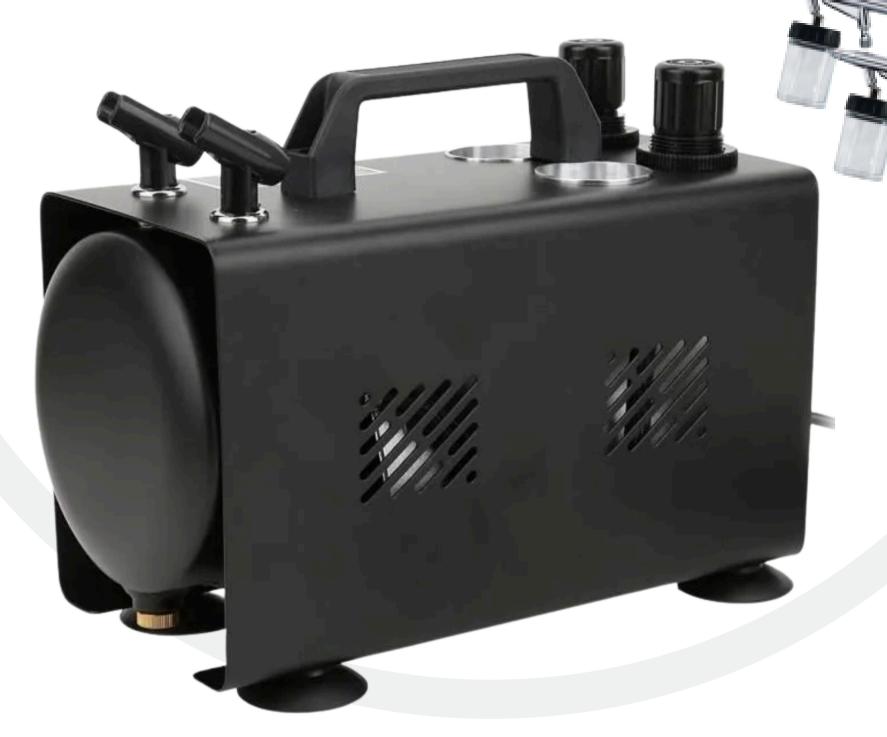

Specifications: Voltage: 110V-120V / 60HZ; 220V-240V / 50HZ (Customized) Power: Hp1/8,W100 Pressure: 95psi Dimensions: L27 x W12.5x H22cm Net Weight: (Only Hose, without Gun):5.8 kg

The Mini Air Compressor with Cover is a versatile tool designed for both full-body tanning and precise contouring of the face and body. Its small, precision pen spray nozzles allow for detailed application, ensuring even coverage in targeted areas.

Additionally, the compressor can accommodate two spray pens simultaneously, enabling you to use two different tanning solutions at once-ideal for customizing shades or offering multiple treatments in one session.

This compact and efficient device is perfect for professionals looking to streamline their process without compromising on quality.

lalusunless.com

## Mini Air Compressor with cover