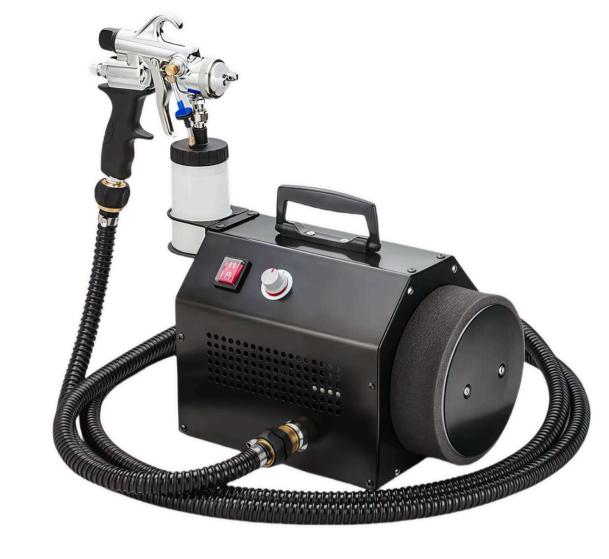

## LALU Mobile Turbine

The ultimate fusion of salon-quality performance and mobile convenience. Designed for on-the-go pros or personal who demand the best, this compact yet powerful system lets you create flawless spray tans without the hassle.

Delivering superior performance under 80 dB, the LALU Mobile Turbine is as quiet as it is effective, ensuring your work feels as professional as it looks.

**Specifications:** 

Voltage: 110V-120V / 60HZ; 220V-240V / 50HZ (Customized)

Power: 850W Pressure: 3psi Sound Level: 80db

Dimensions: L31.5 x W19.5 x H21.5cm

Net Weight: (Only Hose, without Gun): 16.5 lbs. (7.3 kg)